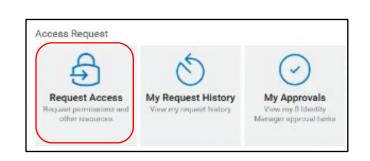

To request access for sponsored individuals:

• Select **Request Access** on the **Application** Tab.

| Dashboard Applicatio                                     | on Tasks Access ~     | People∨ A              | dministration $\vee$ | Configure |
|----------------------------------------------------------|-----------------------|------------------------|----------------------|-----------|
| Requests                                                 | ew Request            |                        |                      |           |
|                                                          |                       | abla measures listed   | To consumpt          |           |
| To request a resource or p                               |                       | stree resource nated.  | to request           |           |
| To request a resource or p<br>multiple items, select the |                       | anne rescorce nated.   | to request           |           |
|                                                          |                       | aune resource instead. | To request           |           |
| multiple items, select the                               |                       | aune resource instern. | TO request           |           |
| multiple items, select the                               |                       |                        |                      | Licens    |
| multiple items, select the                               | (New Request) button. | Exchange Webn<br>and   |                      |           |